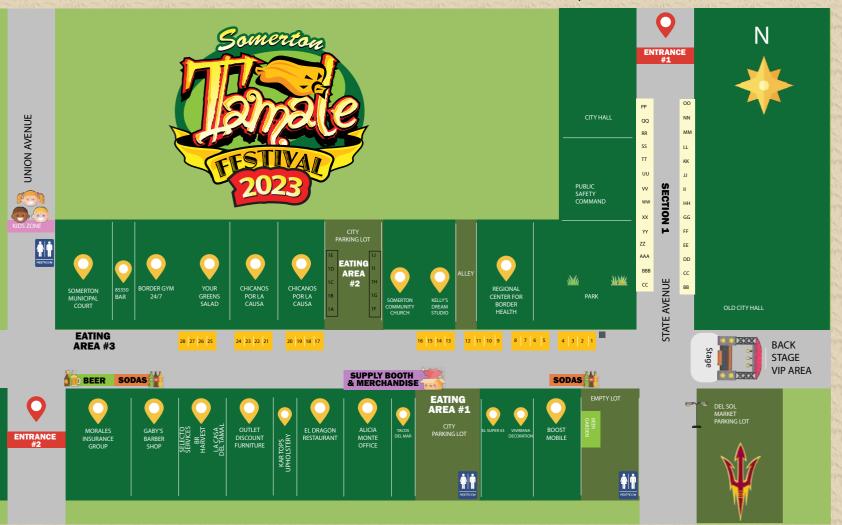

#### 2023 Tamale Vendors

SPACE # TYPES

- 1 Pork, beef, spinach with cheese, combo w/rice & beans, champurrado
- 2 Pork, green chile w/cheese, fruit, combo w/rice & beans, champurrado
- 3 Beef, pork, green chile w/cheese, combo w/beans & mac salad, champurrado, coffee, hot chocolate
- 4 Beef, pork, chicken, cheese & jalapeno, combo w/rice & beans, champurrado
- 5 Beef, pork, pork chops, chicken, green chile w/cheese, sweet corn, pineapple, combo w/beans & mac salad, champurrado

#### \$3 for each Tamale, Combo Plates \$10

SPACE # TYPES

- 6 Chicken, beef, pork, cheese, sweet corn, pineapple
- 7 Beef, pork, chili & cheese, spinach w/cream cheese, strawberry, pineapple, sweet corn, apple cinnamon, champurrado
- 8 Pork, beef, chicken, corn, sweet, pineapple, chilw w/cheese, combo w/mac salad & beans, hot chocolate
- 9 Pork, beef, chicken, corn, chile w/cheese, shrimp, combo w/beans & salad, champurrado
- 10 Beef, pork, shrimp, sweet corn, combo w/ mac salad & beans, champurrado
- 11 Pork, red chili, green chile chicken, sweet corn, abuelita chocolate, strawberry w/chocolate, pineapple, date, strawberry, keto chicharron, champurrado

SPACE # TYPES

- 12 Pork, beef, chicken, corn, combo w/mac salad & beans, champurrado
- 13 Pork, beef, chicken, corn, combo w/mac salad & beans, champurrado
- 14 Pork, beef, mix(B&P), corn, champurrado
- 15 Pork, beef, mix (B&P), combo w/mac salad & beans, champurrado, hot chocolate
- 16 Pork, beef, chicken, corn, sweet, chile w/cheese, pineapple, combo mac salad & beans, hot choc
- 17 Chicken, beef, pork, cheese, sweet corn, pineapple
- 18 Pork, beef, chicken, sweet corn, chile w/cheese, pineapple, strawberry, champurrado
- 19 Beef, vegetarian, combo w/salad & beans, champurrado

SPACE # TYPES

- 20 Beef, combo w/beans & rice, champurrado, coffee
- 21 Beef, sweet, chile w/cheese, champurrado, hot chocolate
- 22 Oaxaquenos, red chile, green chile, corn, champurrado
- 23 Guatamalan, mexican red and green chile, combo w/ salad & beans, champurrado, coffee
- 24 Chicken, banana leaf & beef, chile w/cheese, champurrado
- 25 Green pork, red beef, chile w/cheese, combo w/rice, beans & mac salad, champurrado
- 26 Beef, pork, combo w/beans & rice