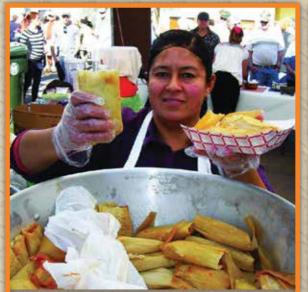

This event features over 30 tamale vendors, music performances and showcases community non-profits and school clubs. The Festival has attracted up to 30,000 in past years.

The ASU El Diablito Alumni Club has helped students achieve their goal of attending college since 2023 by providing over \$430,000 in scholarships to local students attending ASU. The Somerton Tamale Festival has helped boost the local economy by attracting thousands of visitors.

#### 2023 Tamale Vendors

SPACE # TYPES

- 1 Pork, beef, spinach with cheese, combo w/rice & beans, champurrado
- 2 Pork, green chile w/cheese, fruit, combo w/rice & beans, champurrado
- 3 Beef, pork, green chile w/cheese, combo w/beans & mac salad, champurrado, coffee, hot chocolate
- 4 Beef, pork, chicken, cheese & jalapeno, combo w/rice & beans, champurrado
- 5 Beef, pork, pork chops, chicken, green chile w/cheese, sweet corn, pineapple, combo w/beans & mac salad, champurrado