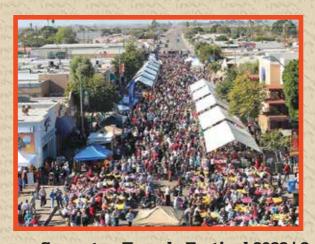

Somerton Tamale Festival, the largest food festival in the Southwest.

The event was born to recognize the collective hard work of the community and its commitment to higher

education. Many hard working families support college students by working the holidays or organizing

fundraisers to support higher education. The festival celebrates this commitment and tradition. This all-day event features music, cultural dances, and a variety of tamales which have attracted a range of people from winter residents, youth, and families.

This event features over 30 tamale vendors, music performances and showcases community non-profits and school clubs. The Festival has attracted up to 30,000 in past years.

The ASU El Diablito Alumni Club has helped students achieve their goal of attending college since 2023 by providing over \$430,000 in scholarships to local students attending ASU. The Somerton Tamale Festival has helped boost the local economy by attracting thousands of visitors.