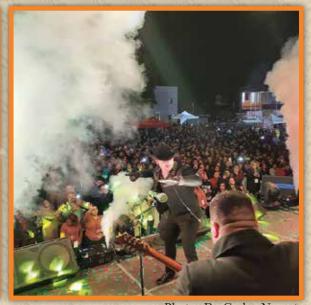

Diablito Alumni Club has helped students achieve their goal of attending college since 2023 by providing over \$430,000 in scholarships to local students attending ASU. The Somerton Tamale Festival has helped boost the local economy by attracting thousands of visitors.

Event proceeds benefit the 2023 El Diablito Sun Devil Fund Scholarship. Applications are due Friday, April 19, 2024. Download a copy of the scholarship application at:

http://www.somertontamalefestival.com/scholarship

Follow the event on social media using #STF23, post your pictures, highlight your favorite vendor and share with friends and family.

Download the 2023 Somerton Tamale Festival app.

X @smtntamalefest • Instagram @smtntamalefest • Facebook: www.facebook.com/asueldiablito • somertontamalefestival.com









Photos By Carlos Negrete

#### Parking Map Union Ave State Ave WATER TOWER DESERT SONORA ELEMENTARY SCHOOL George St CHURCH Columbia Ave Congress Ave PARKING Spring St PARKING POST OFFICE CITY HALL PARKING Main St PARKING Main St 95 PARKING CIRCLE JACK IN Somerton Ave MA<mark>IN</mark> STREET PARK **PARKING PUBLIC** THE BOX SAFETY FACILITY Union Ave **PARKING** State Ave Cano St Federal, Eucalyptus St Eucalyptus St Musgrove Ave Bingham Ave Fern St William Ave Congress Ave Fern St Federal Ave Hill Ave PARKING JOE MUNOZ PARK







**Somerton Tamale Festival 2023 | 3** 













10:00



## El Diablito Stage (East)

| 11:00      | Broadcasted by Channel 11 News Cast      |
|------------|------------------------------------------|
|            | Introduction/Mayor's Welcome